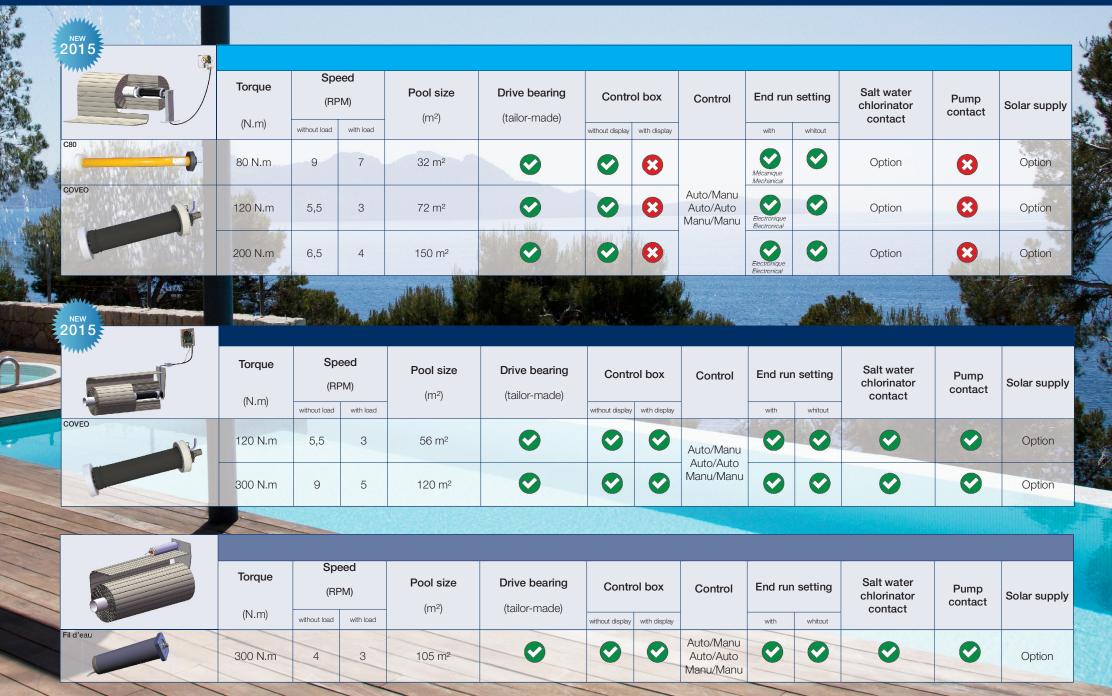

Above ground until 150M<sup>2</sup> Immerged until 120M<sup>2</sup>

## Create your pool cover's range thanks to our new complete range of motorizations