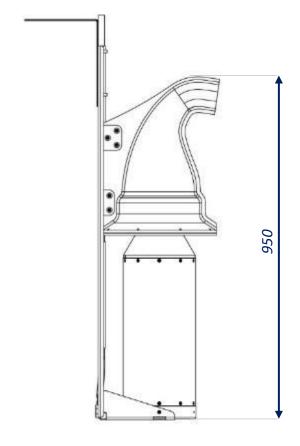

up>\*\*</sup> SIREM recommends Swimeo to be installed by a professional pool builder

### What kind of swimmer are you?



#### A solution for the whole family

The products of the Swimeo range provide a larger flow than the current solutions of the market (the width of the flow is 75 cm at a distance of 1,5m).

Each swimmer will be able to control the power of the flow by adjusting the speed and by positioning himself more or less close to the turbine.

#### A solution for every swimmer

The Swimeo water flow allows you to work all the swims, from the beginner level to the amateur level.



From sportive swimmers (1 minute and 50 seconds per 100m) to amateur swimmers (3 minutes).



## Dimensions – Swimeo S1 Plug&Play version











### **Dimensions – Swimeo built-in version**











### **Swimeo smartphone App**



- The Swimeo range comes with a smartphone App\* compatible with Android and iOS.
- With the Swimeo app you can control or create training programs.
- Choose the speed, duration and number of repetitions.
- Alternate between intense and recovery periods.













<sup>\*</sup>Available in May 2021

### What they say about it...



#### What Swimeo testers say:

"Quiet"

"Better than push-ups"

"Real gliding sensation (vs. pool bungee)"

"I finally enjoy swimming in my pool"

"A product suitable for the whole family"

"A very pleasant sensation of swimming".











#### Discover Swimeo in action...



Demo Video 1 Demo Video 2
Demo Video 3 Demo Video 4
Demo Video 5 Demo Video 6

\*Study conducted from July to September 2020 with a panel of 30 swi