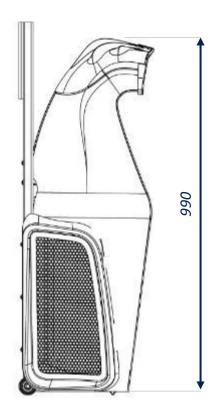

## Dimensions – Swimeo S1 Plug&Play version

### **Dimensions – Swimeo built-in version**