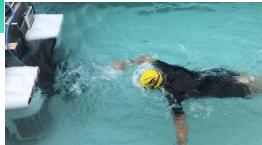

#### A solution for the whole family

The products of the Swimeo range provide a larger flow than the current solutions of the market (the width of the flow is 75 cm at a distance of 1,5m).

Each swimmer will be able to control the power of the flow by adjusting the speed and by positioning himself more or less close to the turbine.

#### A solution for every swimmer

The Swimeo water flow allows you to work all the swims, from the beginner level to the amateur level.

From sportive swimmers (1 minute and 50 seconds per 100m) to amateur swimmers (3 minutes).