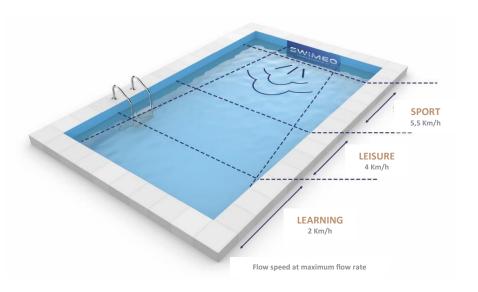

#### A solution for the whole family

The products of the Swimeo range provide a larger flow than the current solutions of the market (the width of the flow is 75 cm at a distance of 1,5m).

Each swimmer will be able to control the power of the flow by adjusting the speed and by positioning himself more or less close to the turbine.

#### A solution for every swimmer

The Swimeo water flow allows you to work all the swims, from the beginner level to the amateur level.

From sportive swimmers (1 minute and 50 seconds per 100m) to amateur swimmers (3 minutes).