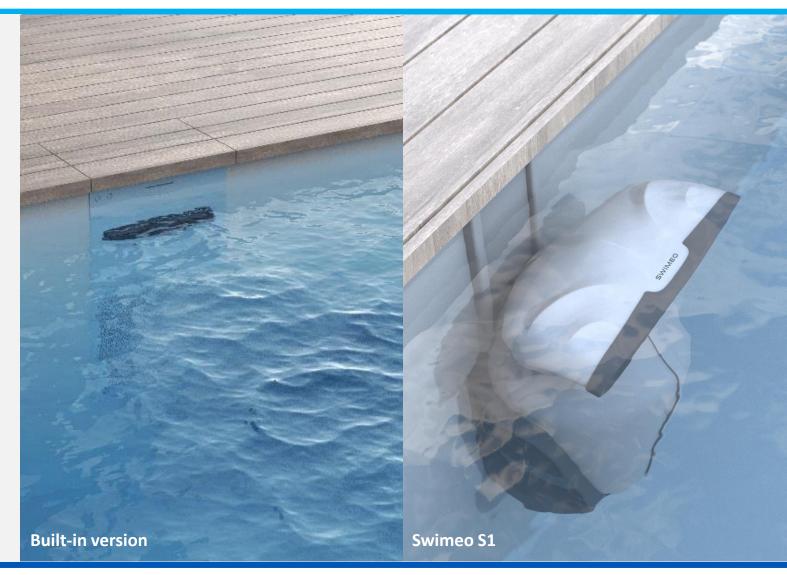

#### **Swimeo Classic**

**Built-in version** 

Swimeo built-in version is mainly intended for pool builders looking to integrate a counter-current swimming turbine in their offer. It is also intended for customers who have not yet completed the construction of their pool.

### Swimeo S1

plug&play version

Swimeo outboard version is designed for customers who already have a pool. Its small size (only 35cm of depth) allows it to blend perfectly into the landscape of your pool.

Swimeo S1 fits into any pool\* and is easily installed in 1 hour\*\*. No structural work is required for its installation.

<sup>\*</sup>If space constraints are respected. A minimum water depth of 110cm is required to fully immerse Swimeo