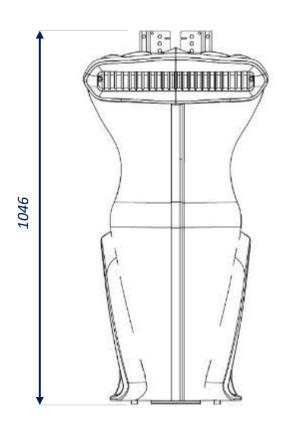

ter depth of 110cm is required to fully immerse Swimeo

<sup>\*\*</sup> SIREM recommends Swimeo to be installed by a professional pool builder

### What kind of swimmer are you?



#### A solution for the whole family

The products of the Swimeo range provide a larger flow than the current solutions of the market (the width of the flow is 75 cm at a distance of 1,5m).

Each swimmer will be able to control the power of the flow by adjusting the speed and by positioning himself more or less close to the turbine.

#### A solution for every swimmer

The Swimeo water flow allows you to work all the swims, from the beginner level to the amateur level.



From sportive swimmers (1 minute and 50 seconds per 100m) to amateur swimmers (3 minutes).



## Dimensions – Swimeo S1 Plug&Play version











### **Dimensions – Swimeo built-in version**











### **Swimeo smartphone App**



- The Swimeo range comes with a smartphone App\* compatible with Android and iOS.
- With the Swimeo app you can control or create training programs.
- Choose the speed, duration and number of repetitions.
- Alternate between intense and recovery periods.













<sup>\*</sup>Available in May 2021

### What they say about it...



#### What Swimeo testers say:

"Quiet"

"Better than push-ups"

"Real gliding sensation (vs. pool bungee)"

"I finally enjoy swimming in my pool"

"A product suitable for the whole family"

"A very pleasant sensation of swimming".











#### Discover Swimeo in action...



Demo Video 1 Demo Video 2
Demo Video 3 Demo Video 4
Demo Video 5 Demo Video 6

\*Study co