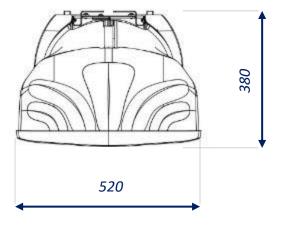

## Dimensions – Swimeo S1 Plug&Play version

### **Dimensions – Swimeo built-in version**