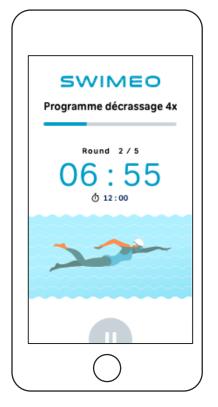

### **Swimeo smartphone App**

- The Swimeo range comes with a smartphone App\* compatible with Android and iOS.
- With the Swimeo app you can control or create training programs.
- Choose the speed, duration and number of repetitions.
- Alternate between intense and recovery periods.

<sup>\*</sup>Available in May 2021