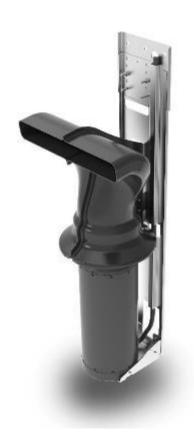

### Integration kit for concrete pool

- Swimeo can be provided as an option with the integration kit\* for concrete pools.
- The kit includes a grid to conceal the turbine and prevent foreign objects from entering the turbine.
- The integration of Swimeo is the responsibility of the installer. We strongly recommend that you work with a pool professional who can advise you on the best integration principle.

Swimeo is to be integrated behind a protective grid provided in the integration kit.

The integration kit for concrete pools includes a grid, fastening elements and seals\*.

\*Available for sale in October 2022