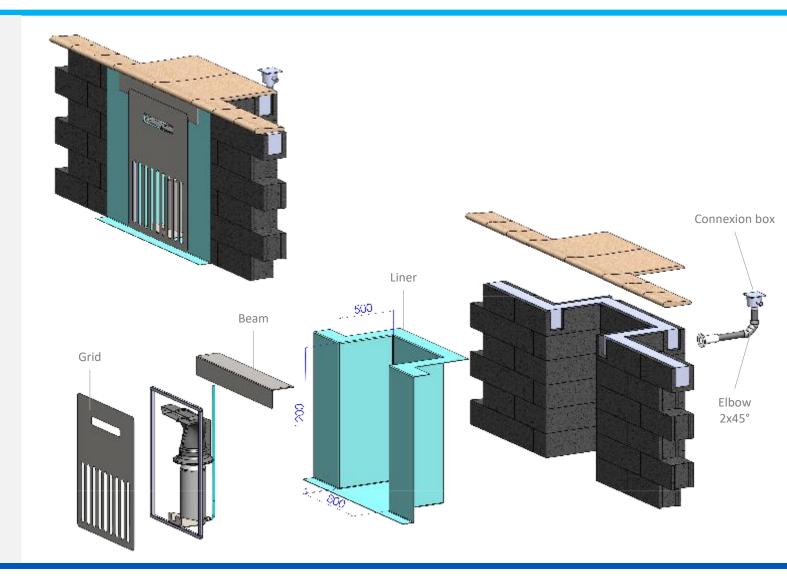

Swimeo is to be integrated behind a protective grid provided in the integration kit.

The integration kit for concrete pools includes a grid, fastening elements and seals\*.

\*Available for sale in October 2022

### Integration kit for concrete pool

- Swimeo can be provided as an option with the integration kit\* for concrete pools.
- The kit includes a grid to conceal the turbine and prevent foreign objects from entering the turbine.
- The integration of Swimeo is the responsibility of the installer. We strongly recommend that you work with a pool professional who can advise you on the best integration principle.