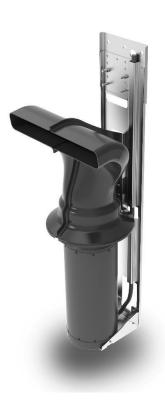

# **Swimeo**Swim with no limits...





### **Advantages of Swimeo**



#### The advantages of Swimeo

- Efficient: a thrust force of 250 m3/h (300m3/h at the exit)
- Comfortable: like a "river" flow
- Compact : only 30cm of depth (35cm for the Swimeo S1)
- Silent : no noise perceived by the swimmer
- No wall crossing
- No maintenance required





### The Swimeo range







#### **Swimeo Classic**

**Built-in version** 

Swimeo built-in version is mainly intended for pool builders looking to integrate a counter-current swimming turbine in their offer. It is also intended for customers who have not yet completed the construction of their pool.

Swimeo is to be integrated behind a protective grid provided in the integration kit.

The integration kit for concrete pools includes a grid, fastening elements and seals\*.

\*Available for sale in October 2022



### Swimeo S1

plug&play version

Swimeo outboard version is designed for customers who already have a pool. Its small size (only 35cm of depth) allows it to blend perfectly into the landscape of your pool.

Swimeo S1 fits into any pool\* and is easily installed in 1 hour\*\*. No structural work is required