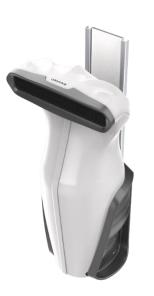

*



#### The advantages of Swimeo

- Efficient: a thrust force of 250 m3/h (300m3/h at the exit)
- Comfortable: like a "river" flow
- Compact : only 30cm of depth (35cm for the Swimeo S1)
- Silent : no noise perceived by the swimmer
- No wall crossing
- No maintenance required





### The Swimeo range







#### **Swimeo Classic**

**Built-in version** 

Swimeo built-in version is mainly intended for pool builders looking to integrate a counter-current swimming turbine in their offer. It is also intended for customers who have not yet completed the construction of their pool.

Swimeo is to be integrated behind a protective grid provided in the integration kit.

The integration kit for concrete pools includes a grid, fastening elements and seals\*.

\*Available for sale in October 2022



### Swimeo S1

plug&play version

Swimeo outboard version is designed for customers who already have a pool. Its small size (only 35cm of depth) allows it to blend perfectly into the landscape of your pool.

Swimeo S1 fits into any pool\* and is easily installed in 1 hour\*\*. No structural work is required for its installation.

<sup>\*</sup>If space constraints are respected. A minimum water depth of 110cm is required to fully immerse Swimeo

<sup>\*\*</sup> SIREM recommends Swimeo to be installed by a professional pool builder

### What kind of swimmer are you?



#### A solution for the whole family

The products of the Swimeo range provide a larger flow than the current solutions of the market (the width of the flow is 75 cm at a distance of 1,5m).

Each swimmer will be able to cont