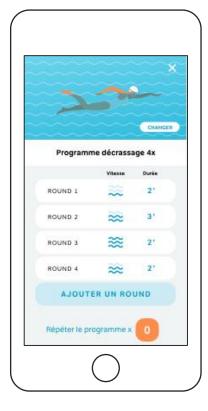

### **Swimeo smartphone App**

- The Swimeo range comes with a smartphone App\* compatible with Android and iOS.
- With the Swimeo app you can control or create training programs.
- Choose the speed, duration and number of repetitions.
- Alternate between intense and recovery periods.