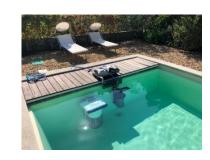

### Swimeo S1

plug&play version

Swimeo outboard version is designed for customers who already have a pool. Its small size (only 35cm of depth) allows it to blend perfectly into the landscape of your pool.

Swimeo S1 fits into any pool\* and is easily installed in 1 hour\*\*. No structural work is required for its installation.

<sup>\*</sup>If space constraints are respected. A minimum water depth of 110cm is required to fully immerse Swimeo