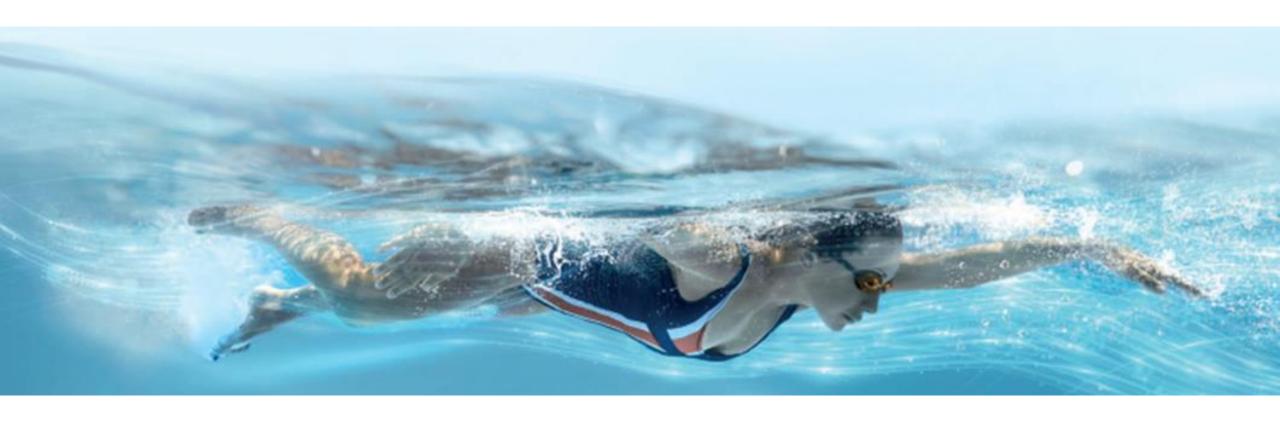

#### The advantages of Swimeo

- Efficient: a thrust force of 250 m3/h (300m3/h at the exit)
- Comfortable: like a "river" flow
- Compact : only 30cm of depth (35cm for the Swimeo S1)
- Silent : no noise perceived by the swimmer
- No wall crossing
- No maintenance required

#### A solution for the whole family

The products of the Swimeo range provide a larger flow than the current solutions of the market (the width of the flow is 75 cm at a distance of 1,5m).

Each swimmer will be able to control the power of the flow by adjusting the speed and by positioning himself more or less close to the turbine.

#### A solution for every swimmer

The Swimeo water flow allows you to work all the swims, from the beginner level to the amateur level.

From sportive swimmers (1 minute and 50 seconds per 100m) to amateur swimmers (3 minutes).