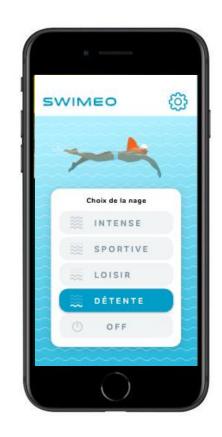

### **Swimeo smartphone App**

- The Swimeo range comes with a smartphone App\* compatible with Android and iOS.
- With the Swimeo app you can control or create training programs.
- Choose the speed, duration and number of repetitions.
- Alternate between intense and recovery periods.