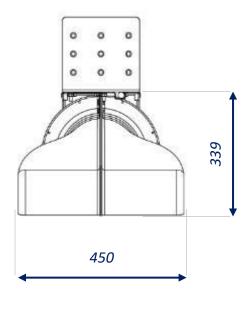

>\*\*</sup> SIREM recommends Swimeo to be installed by a professional pool builder

### What kind of swimmer are you?



#### A solution for the whole family

The products of the Swimeo range provide a larger flow than the current solutions of the market (the width of the flow is 75 cm at a distance of 1,5m).

Each swimmer will be able to control the power of the flow by adjusting the speed and by positioning himself more or less close to the turbine.

#### A solution for every swimmer

The Swimeo water flow allows you to work all the swims, from the beginner level to the amateur level.



From sportive swimmers (1 minute and 50 seconds per 100m) to amateur swimmers (3 minutes).



## Dimensions – Swimeo S1 Plug&Play version











### **Dimensions – Swimeo built-in version**











### **Swimeo smartphone App**



- The Swimeo range comes with a smartphone App\* compatible with Android and iOS.
- With the Swimeo app you can control or create training programs.
- Choose the speed, duration and number of repetitions.
- Alternate between intense and recovery periods.













<sup>\*</sup>Available in May 2021

### What they say about it...



#### What Swimeo testers say:

"Quiet"

"Better than push-ups"

"Real gliding sensation (vs. pool bungee)"

"I finally enjoy swimming in my pool"

"A product suitable for the whole family"

"A very pleasant sensation of swimming".











#### Discover Swimeo in action...



Demo Video 1 Demo Video 2
Demo Video 3 Demo Video 4
Demo Video 5 Demo Video 6

\*Study conducted from July to September 2020 with a panel of 30 swimm