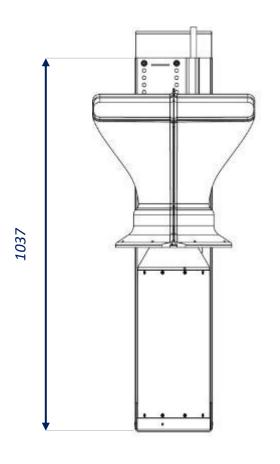

## Dimensions – Swimeo S1 Plug&Play version

### **Dimensions – Swimeo built-in version**